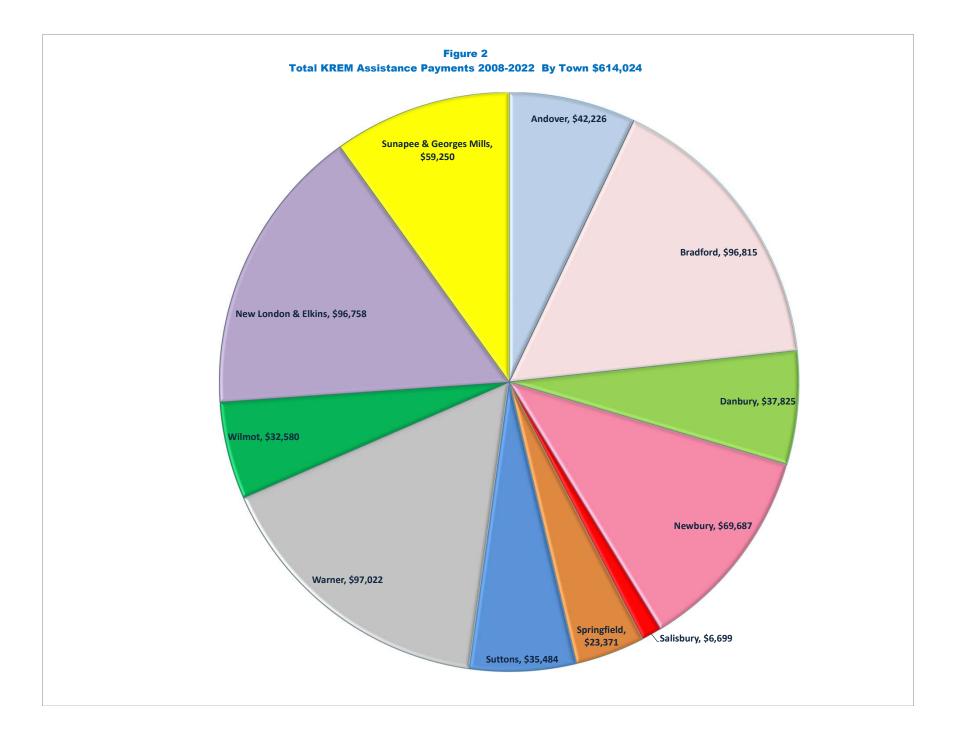

KREM functions because Board Members donate their time and talent to ensure KREM meets clients' emergency needs while keeping KREM's administrative costs low. KREM's Kearsarge/Sunapee service area includes 11 towns: Andover, Bradford, Danbury, New London, Newbury, Salisbury, Springfield, Sunapee, Sutton, Warner and Wilmot.