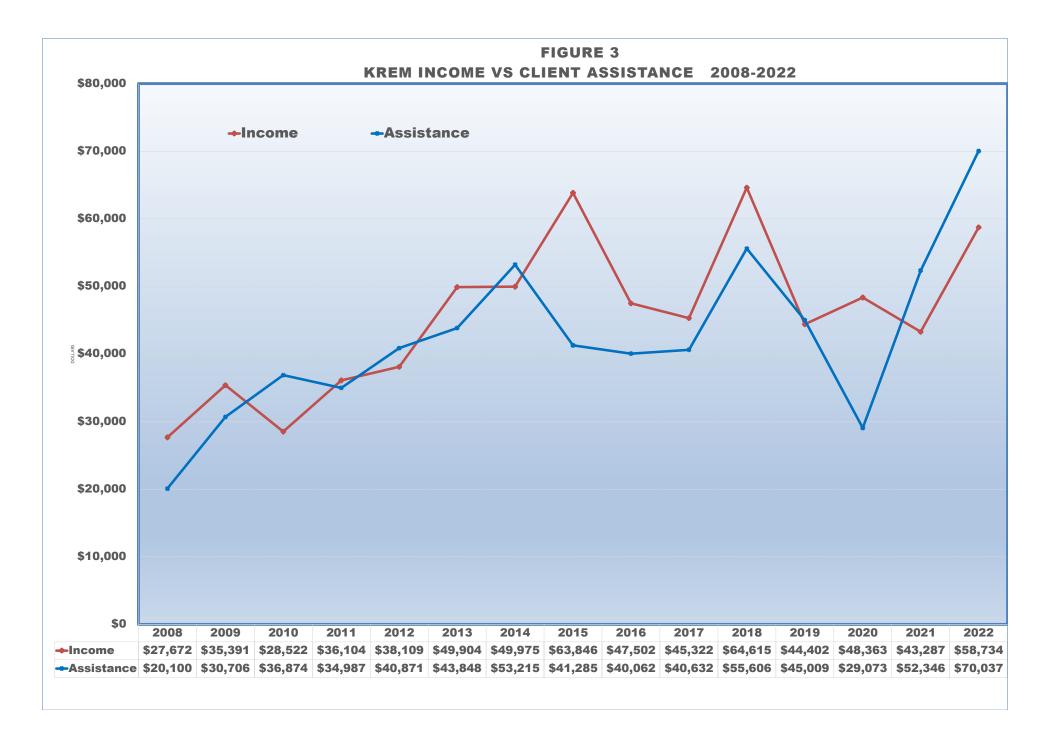

# KREM 2022 – TREASURER'S COMMENTS

As has been the case for the past couple of years, 2022 also was an unusual year in many respects including from a financial standpoint.

Client assistance payments in 2022 were again exceptionally high at over \$70,000, way above the \$52,300, \$29,100 and \$45,000 required to meet client emergency needs in 2021, 2020 and 2019 respectively. The "lion's share" of assistance was energy-related (fuel and electricity) accounting for 56 percent of the total. Auto-related assistance accounted for another 22 percent. Household repairs, telecommunications needs, temporary housing, vehicle fuel, groceries, child care, and dental and medical needs assistance comprised the balance. Administrative costs totaled only \$1,000, i.e., less than 1.5 percent of total expenditures.

Despite expenses exceeding income in 2022 by \$12,300, KREM finished the 2022 year with a \$49,400 account balance total, enough in and of itself to likely meet client emergency needs for most of 2023 despite the current high costs of energy and stubbornly high inflation.