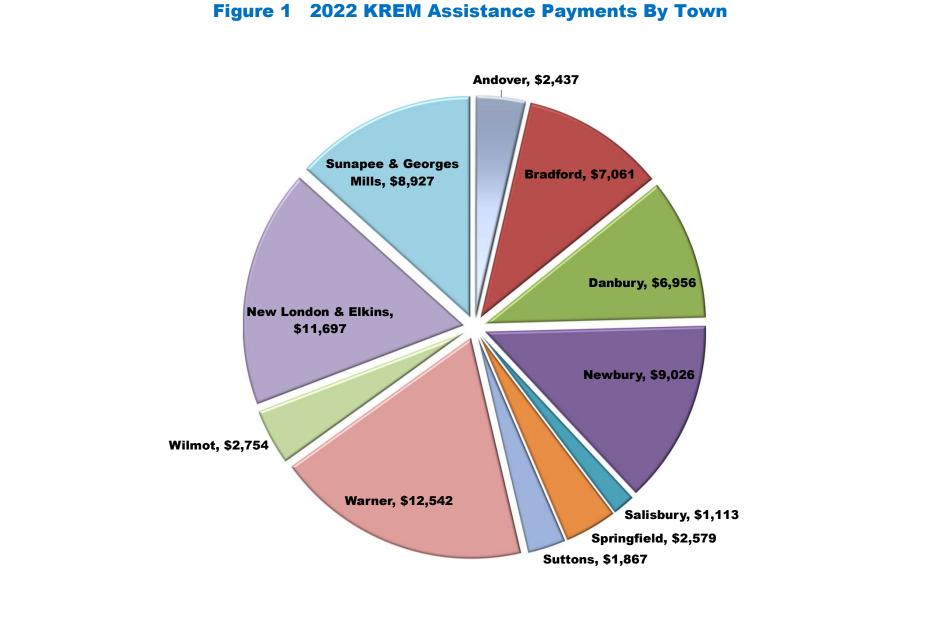

KREM functions because Board Members donate their time and talent to ensure KREM meets clients' emergency needs while keeping KREM's administrative costs low. KREM's Kearsarge/Sunapee service area includes 11 towns: Andover, Bradford, Danbury, New London, Newbury, Salisbury, Springfield, Sunapee, Sutton, Warner and Wilmot.